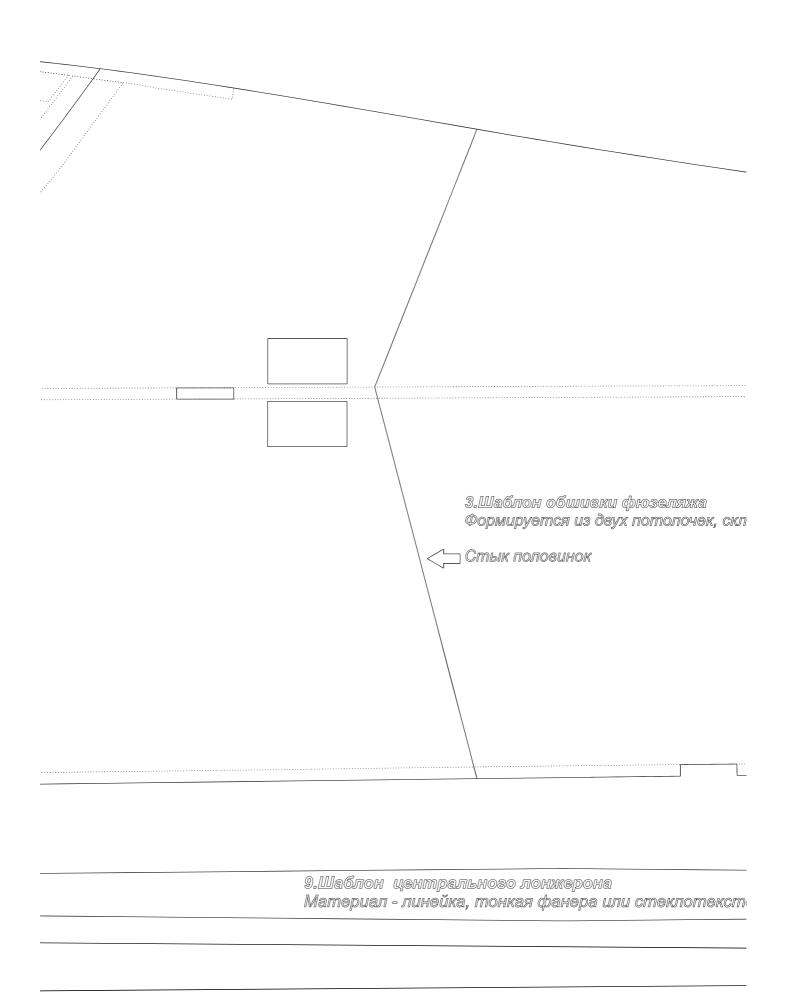

## 2.Шаблон элерона. Материал - депрон 5мм.

1.Шаблон общивки консоли крыла
1.Шаблон общивки консоли крыла
На потолочку следует сразу
переводить верхную и нижнию
половинку и формировать, как единую
общивку.