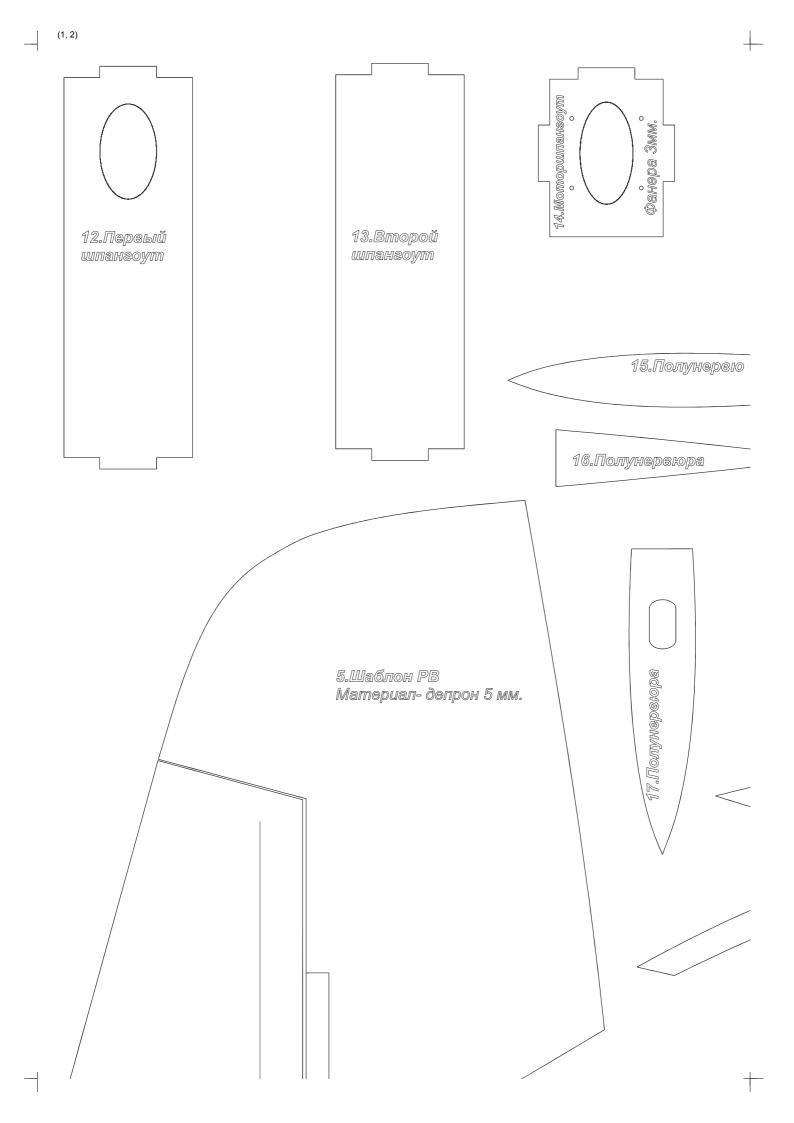

10.Шаблон второго центрального лонжерона

11.Шаблон лонжерона

| (4, 1)          |  |
|-----------------|--|
|                 |  |
|                 |  |
|                 |  |
|                 |  |
|                 |  |
|                 |  |
|                 |  |
|                 |  |
|                 |  |
|                 |  |
|                 |  |
|                 |  |
|                 |  |
|                 |  |
|                 |  |
|                 |  |
|                 |  |
|                 |  |
|                 |  |
|                 |  |
|                 |  |
|                 |  |
|                 |  |
|                 |  |
|                 |  |
|                 |  |
|                 |  |
| eehhbix & cmbik |  |
|                 |  |
|                 |  |
|                 |  |
|                 |  |
|                 |  |
|                 |  |
|                 |  |
|                 |  |
|                 |  |
|                 |  |
|                 |  |
|                 |  |
|                 |  |
|                 |  |
|                 |  |
|                 |  |
|                 |  |
|                 |  |
|                 |  |
| олит            |  |
|                 |  |
|                 |  |
|                 |  |
|                 |  |
|                 |  |
|                 |  |

| (3, 2)                      | - |
|-----------------------------|---|
| 6.Шаблон верхнего стрингера |   |
|                             |   |
| 7.Шаблон нижнего стрингера  |   |
|                             |   |
| ивки фьюзеляжа и кабины     |   |
|                             |   |
|                             |   |
| 7                           |   |
|                             |   |
|                             |   |