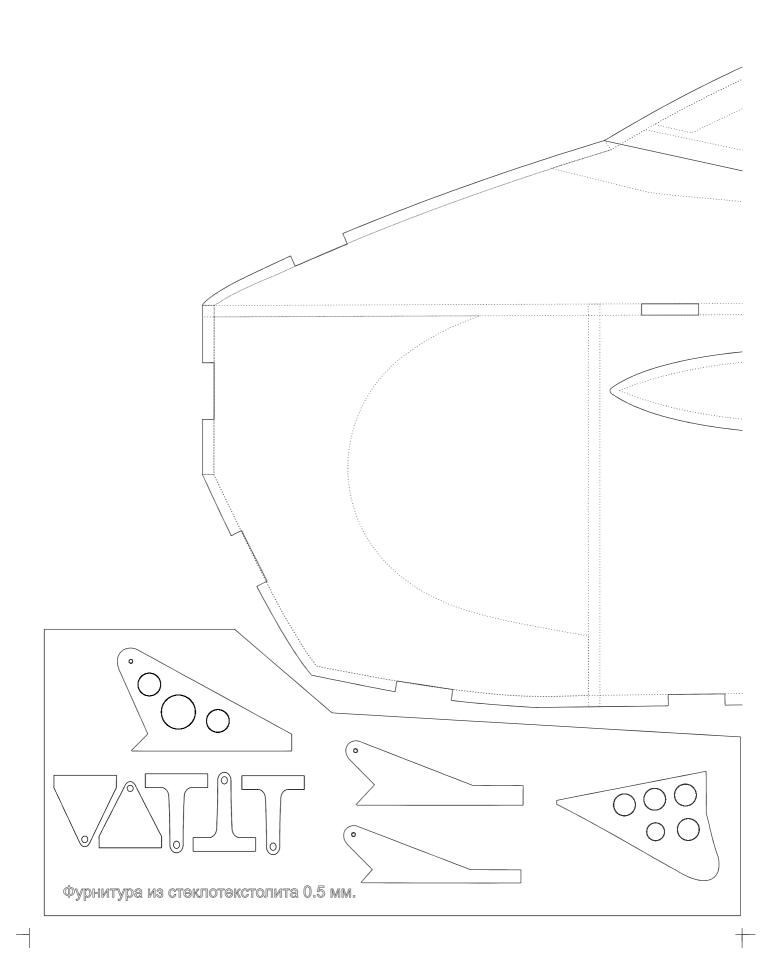

## 2.Шаблон элерона. Материал - депрон 5мм.

1.Шаблон общивки консоли крыла
1.Шаблон общивки консоли крыла
На потолочку следует сразу
переводить верхную и нижнию
половинку и формировать, как единую
общивку.